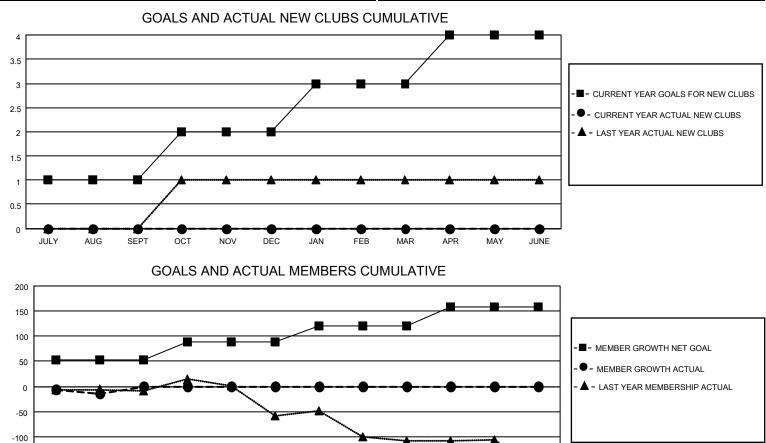

## LOCATION TURKEY

District 118 U

Results as of: 8/31/2021

|               | Club          | S           |               | Members               |                        |                         |                                                    |  |  |  |
|---------------|---------------|-------------|---------------|-----------------------|------------------------|-------------------------|----------------------------------------------------|--|--|--|
|               | RESULTS FOR   | R 2021-2022 |               | RESULTS FOR 2021-2022 |                        |                         |                                                    |  |  |  |
| QUARTER       | NEW CLUB GOAL | NEW CLUBS   | DROPPED CLUBS | QUARTER               | BER GROWTH NET<br>GOAL | MEMBER GROWTH<br>ACTUAL | DROPPED<br>MEMBERS ACTUAL<br>(including transfers) |  |  |  |
| JULY/AUG/SEPT | 1             | 0           | 3             | JULY/AUG/SEPT         | 52                     | 19                      | 20                                                 |  |  |  |
| OCT/NOV/DEC   | 1             | 0           | 0             | OCT/NOV/DEC           | 37                     | 0                       | 0                                                  |  |  |  |
| JAN/FEB/MAR   | 1             | 0           | 0             | JAN/FEB/MAR           | 32                     | 0                       | 0                                                  |  |  |  |
| APR/MAY/JUNE  | 1             | 0           | 0             | APR/MAY/JUNE          | 37                     | 0                       | 0                                                  |  |  |  |